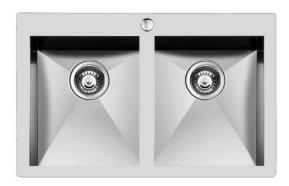

## Sink Quadra

Kitchen Sinks Code: 1208 050

#### **DETAILS**

| Edge/Installation Type | Flush-mount   Top-mount                                         |
|------------------------|-----------------------------------------------------------------|
| Finish                 | Foster brushed                                                  |
| Material               | AISI 304 stainless steel                                        |
| Texture                | Brushed in line                                                 |
| Base                   | 80 cm                                                           |
| Dimensions             | 789x503 mm                                                      |
| Standard fittings      | Fixing hooks, gasket, drain, overflow and siphon, boxed packing |
| Mixer holes            | 1 standard hole                                                 |
| Built-in hole          | View technical data sheet                                       |

| Drainer                    | No                                                                                                                                                                                                                                                               |
|----------------------------|------------------------------------------------------------------------------------------------------------------------------------------------------------------------------------------------------------------------------------------------------------------|
| Width                      | 79 cm                                                                                                                                                                                                                                                            |
| Bowl dimension             | 340x400mm                                                                                                                                                                                                                                                        |
| Number of bowls            | 2 bowls                                                                                                                                                                                                                                                          |
| Waste fitting              | 3,5" drain                                                                                                                                                                                                                                                       |
| FEATURES                   |                                                                                                                                                                                                                                                                  |
| Basket 3,5" waste fitting  | The drain is equipped with a large 3.5" drain, with the practical basket cap that prevents the discharge of solid parts.                                                                                                                                         |
| Deep bowls                 | This bowls reach an important depth, over 20 cm, thanks to the advanced production technology, that can be offer great capiency and practicity in all the washing operations.                                                                                    |
| Diamond-shape bottom       | The draining of water is an important feature in a sink, and it's always taken good care of in Foster products. In the bent-welded sinks, which would have a flat bottom, the proper draining is guaranteed by the elegant beveling, which helps the water flow. |
| High thickness             | 1mm thick steel. A significant thickness, which guarantees the maximum sturdiness and durability.                                                                                                                                                                |
| Perimetral overflow        | The overflow is always a security on the Foster sinks that prevents the overflow of water in case of oversights. The perimeter drain solution improves aesthetics thanks to its square and essential shape.                                                      |
| Squared bowls - 0/9 radius | The square bowls of Foster have perfectly squared vertical edges, while those on the bottom have a small radius of 9 mm that facilitates cleaning operations.                                                                                                    |