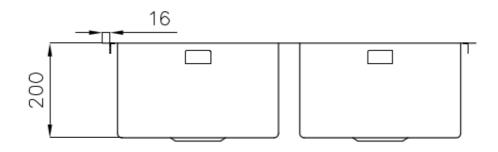

#### **DETAILS**

| Edge/Installation Type | Flush-mount   Top-mount                                         |
|------------------------|-----------------------------------------------------------------|
| Finish                 | Foster brushed                                                  |
| Material               | AISI 304 stainless steel                                        |
| Texture                | Brushed in line                                                 |
| Base                   | 80 cm                                                           |
| Dimensions             | 789x503 mm                                                      |
| Standard fittings      | Fixing hooks, gasket, drain, overflow and siphon, boxed packing |
| Mixer holes            | 1 standard hole                                                 |
| Built-in hole          | View technical data sheet                                       |

| Drainer                    | No                                                                                                                                                                                                                                                               |
|----------------------------|------------------------------------------------------------------------------------------------------------------------------------------------------------------------------------------------------------------------------------------------------------------|
| Width                      | 79 cm                                                                                                                                                                                                                                                            |
| Bowl dimension             | 340x400mm                                                                                                                                                                                                                                                        |
| Number of bowls            | 2 bowls                                                                                                                                                                                                                                                          |
| Waste fitting              | 3,5" drain                                                                                                                                                                                                                                                       |
| FEATURES                   |                                                                                                                                                                                                                                                                  |
| Basket 3,5" waste fitting  | The drain is equipped with a large 3.5" drain, with the practical basket cap that prevents the discharge of solid parts.                                                                                                                                         |
| Deep bowls                 | This bowls reach an important depth, over 20 cm, thanks to the advanced production technology, that can be offer great capiency and practicity in all the washing operations.                                                                                    |
| Diamond-shape bottom       | The draining of water is an important feature in a sink, and it's always taken good care of in Foster products. In the bent-welded sinks, which would have a flat bottom, the proper draining is guaranteed by the elegant beveling, which helps the water flow. |
| High thickness             | 1mm thick steel. A significant thickness, which guarantees the maximum sturdiness and durability.                                                                                                                                                                |
| Perimetral overflow        | The overflow is always a security on the Foster sinks that prevents the overflow of water in case of oversights. The perimeter drain solution improves aesthetics thanks to its square and essential shape.                                                      |
| Squared bowls - 0/9 radius | The square bowls of Foster have perfectly squared vertical edges, while those on the bottom have a small radius of 9 mm that facilitates cleaning operations.                                                                                                    |