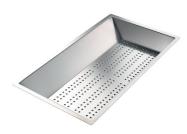

re bowls of Foster have perfectly squared vertical edges, while those on the bottom have a small radius of 9 mm that facilitates cleaning operations.                                                                                                    |

### **TECHNICAL DATA**

# Foster ==







## Lavello serie Quadra cod. 1208/050





- IS

## Foster ==

### **OPTIONAL ACCESSORIES**



Glass chopping board 8631 300



HPDE Chopping board 8657 001



HPDE Twin chopping board 8644 101



Stainless steel basket 8611 000



Stainless steel plate rack
8100 303
\* only in combination with the accessory
8644 101



Stainless steel plate rack 8100 201



**White bowl** 8153 100



Graters kit with ring-holder and food collection tray

8159 101

\* only in combination with the accessory 8644 101



Stainless steel perforated tray

8151 000

\* only in combination with the accessory 8644 101