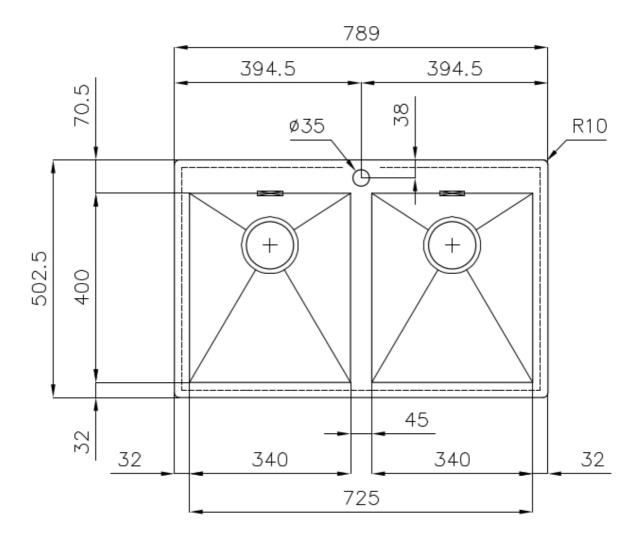

#### **DETAILS**

| Edge/Installation Type | Flush-mount   Top-mount                                         |
|------------------------|-----------------------------------------------------------------|
| Finish                 | Foster brushed                                                  |
| Material               | AISI 304 stainless steel                                        |
| Texture                | Brushed in line                                                 |
| Base                   | 80 cm                                                           |
| Dimensions             | 789x503 mm                                                      |
| Standard fittings      | Fixing hooks, gasket, drain, overflow and siphon, boxed packing |
| Mixer holes            | 1 standard hole                                                 |
| Built-in hole          | View technical data sheet                                       |

| Drainer                    | No                                                                                                                                                                                                                                                               |
|----------------------------|------------------------------------------------------------------------------------------------------------------------------------------------------------------------------------------------------------------------------------------------------------------|
| Width                      | 79 cm                                                                                                                                                                                                                                                            |
| Bowl dimension             | 340x400mm                                                                                                                                                                                                                                                        |
| Number of bowls            | 2 bowls                                                                                                                                                                                                                                                          |
| Waste fitting              | 3,5" drain                                                                                                                                                                                                                                                       |
| FEATURES                   |                                                                                                                                                                                                                                                                  |
| Basket 3,5" waste fitting  | The drain is equipped with a large 3.5" drain, with the practical basket cap that prevents the discharge of solid parts.                                                                                                                                         |
| Deep bowls                 | This bowls reach an important depth, over 20 cm, thanks to the advanced production technology, that can be offer great capiency and practicity in all the washing operations.                                                                                    |
| Diamond-shape bottom       | The draining of water is an important feature in a sink, and it's always taken good care of in Foster products. In the bent-welded sinks, which would have a flat bottom, the proper draining is guaranteed by the elegant beveling, which helps the water flow. |
| High thickness             | 1mm thick steel. A significant thickness, which guarantees the maximum sturdiness and durability.                                                                                                                                                                |
| Perimetral overflow        | The overflow is always a security on the Foster sinks that prevents the overflow of water in case of oversights. The perimeter drain solution improves aesthetics thanks to its square and essential shape.                                                      |
| Squared bowls - 0/9 radius | The square bowls of Foster have perfectly squared vertical edges, while those on the bottom have a small radius of 9 mm that facilitates cleaning operations.                                                                                                    |