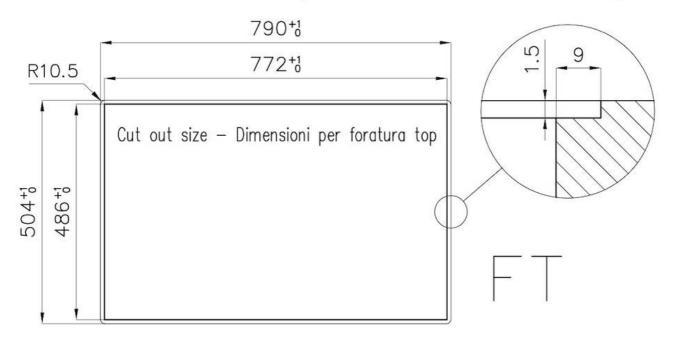

#### **DETAILS**

| Edge/Installation Type | Flush-mount   Top-mount                                         |
|------------------------|-----------------------------------------------------------------|
| Finish                 | Foster brushed                                                  |
| Material               | AISI 304 stainless steel                                        |
| Texture                | Brushed in line                                                 |
| Base                   | 80 cm                                                           |
| Dimensions             | 789x503 mm                                                      |
| Standard fittings      | Fixing hooks, gasket, drain, overflow and siphon, boxed packing |
| Mixer holes            | 1 standard hole                                                 |
| Built-in hole          | View technical data sheet                                       |