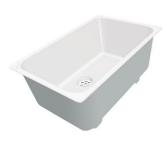

## Sink Quadra

Kitchen Sinks Code: 1208 050

#### **DETAILS**

| Edge/Installation Type | Flush-mount   Top-mount                                         |
|------------------------|-----------------------------------------------------------------|
| Finish                 | Foster brushed                                                  |
| Material               | AISI 304 stainless steel                                        |
| Texture                | Brushed in line                                                 |
| Base                   | 80 cm                                                           |
| Dimensions             | 789x503 mm                                                      |
| Standard fittings      | Fixing hooks, gasket, drain, overflow and siphon, boxed packing |
| Mixer holes            | 1 standard hole                                                 |
| Built-in hole          | View technical data sheet                                       |

| Drainer                    | No                                                                                                                                                                                                                                                               |
|----------------------------|------------------------------------------------------------------------------------------------------------------------------------------------------------------------------------------------------------------------------------------------------------------|
| Width                      | 79 cm                                                                                                                                                                                                                                                            |
| Bowl dimension             | 340x400mm                                                                                                                                                                                                                                                        |
| Number of bowls            | 2 bowls                                                                                                                                                                                                                                                          |
| Waste fitting              | 3,5" drain                                                                                                                                                                                                                                                       |
| FEATURES                   |                                                                                                                                                                                                                                                                  |
| Basket 3,5" waste fitting  | The drain is equipped with a large 3.5" drain, with the practical basket cap that prevents the discharge of solid parts.                                                                                                                                         |
| Deep bowls                 | This bowls reach an important depth, over 20 cm, thanks to the advanced production technology, that can be offer great capiency and practicity in all the washing operations.                                                                                    |
| Diamond-shape bottom       | The draining of water is an important feature in a sink, and it's always taken good care of in Foster products. In the bent-welded sinks, which would have a flat bottom, the proper draining is guaranteed by the elegant beveling, which helps the water flow. |
| High thickness             | 1mm thick steel. A significant thickness, which guarantees the maximum sturdiness and durability.                                                                                                                                                                |
| Perimetral overflow        | The overflow is always a security on the Foster sinks that prevents the overflow of water in case of oversights. The perimeter drain solution improves aesthetics thanks to its square and essential shape.                                                      |
| Squared bowls - 0/9 radius | The square bowls of Foster have perfectly squared vertical edges, while those on the bottom have a small radius of 9 mm that facilitates cleaning operations.                                                                                                    |