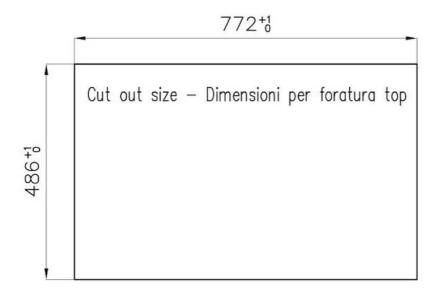

#### **DETAILS**

| Edge/Installation Type | Flush-mount   Top-mount                                         |
|------------------------|-----------------------------------------------------------------|
| Finish                 | Foster brushed                                                  |
| Material               | AISI 304 stainless steel                                        |
| Texture                | Brushed in line                                                 |
| Base                   | 80 cm                                                           |
| Dimensions             | 789x503 mm                                                      |
| Standard fittings      | Fixing hooks, gasket, drain, overflow and siphon, boxed packing |
| Mixer holes            | 1 standard hole                                                 |
| Built-in hole          | View technical data sheet                                       |